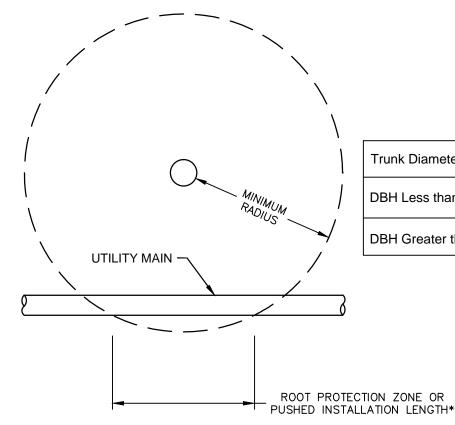

## TREE ROOT PROTECTION

Created: October 15, 2012 Revised: May 22, 2015

Scale: N.T.S. Approved: May 22, 2015

| Trunk Diameter Range | Tree Protection Minimum Radius |
|----------------------|--------------------------------|
| DBH Less than 15"    | 3'                             |
| DBH Greater than 15" | 6'                             |

## NOTES:

- 1. ALL TREES NOTED ON THE PLANS FOR TREE PROTECTION MAY BE OPEN TRENCHED, BUT ALL ROOTS GREATER THAN 4" MUST BE PROTECTED/PRESERVED AT A MINIMUM WITHIN THIS ZONE.
- 2. ALL TREES NOTED ON THE PLANS FOR PUSHED INSTALLATION MAY NOT BE OPEN TRENCHED AND MUST BE INSTALLED BY TRENCH-LESS METHODS FOR THE LENGTH AS SPECIFIED BY THE DETAIL. MINIMUM LENGTH FOR PUSHED INSTALLATION SHALL BE 20' FEET (ONE STICK OF PIPE).