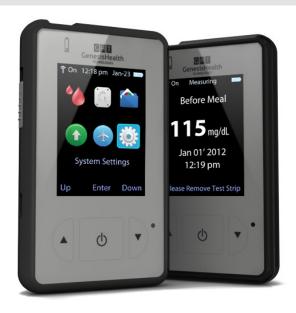

The Genesis Blood Glucose Meter accurately tests glucose levels and automatically sends the results to the patient's secure and personal on-line MyGHR account, which can be shared with healthcare professionals or individuals involved in patient care. The Genesis meter has an intuitive user interface and is easy to use, including a color LCD screen, rechargeable battery and the ability to store up to 450 readings.